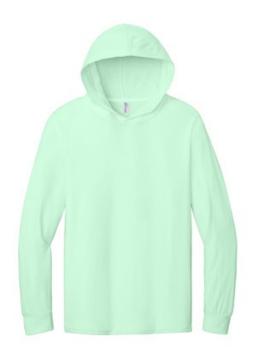

# Jerzees Classics<sup>™</sup> Unisex Cotton Long Sleeve Hooded T-Shirt 363LH

- 4.7-ounce, 100% cotton jersey
- 60/40 CVC cotton/polyester (Heathers)
- 90/10 CVC cotton/polyester (Athletic Heather)
- Double-needle coverstitching on front neck and hood hem
- Shoulder to shoulder taping
- 1x1 rib knit cuffs
- Classic fit
- Tear-aw ay label